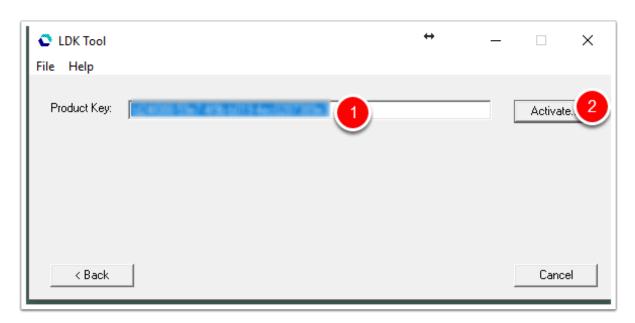

### **Enter product key**

- 1. Enter the product key in the "Product Key" text field.
- 2. Click Activate