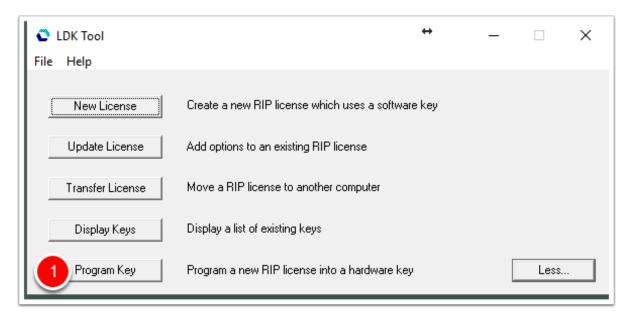

## Programming an LDK Hard Lock Security Key



#### Insert the USB Key and start the LDK tool

- 1. Insert the USB Key (Dongle) into a USB port on the PC. Make sure no other keys are connected before attempting programming.
- 2. Launch the LDK Tool by searching "LDK tool" from the start menu.





#### **Access additional functions**

1. Click the "More" button to access additional functions.



## Program a Key

1. Click "Program Key"



## Programming an LDK Hard Lock Security Key



### **Enter product key**

- 1. Enter the product key in the "Product Key" text field.
- 2. Click Activate



#### **Confirm activation**

1. Click "Yes"



# Programming an LDK Hard Lock Security Key



### **Activation Compete**

If the activation was successful, you will receive a confirmation as shown.