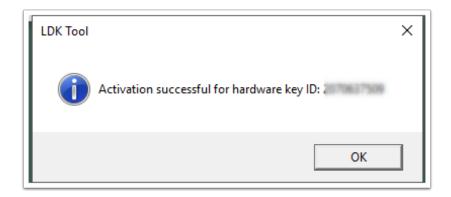

### **Activation Compete**

If the activation was successful, you will receive a confirmation as shown.