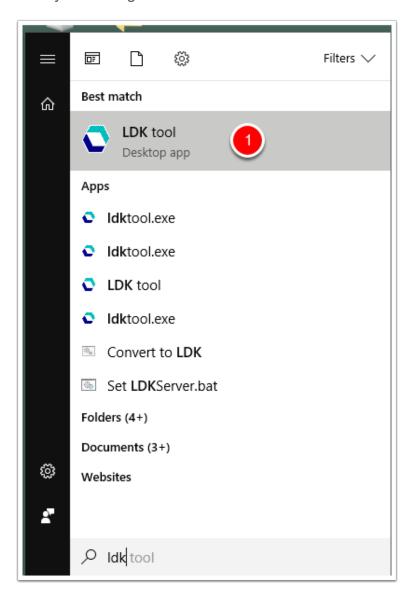

#### Insert the USB Key and start the LDK tool

- 1. Insert the USB Key (Dongle) into a USB port on the PC. Make sure no other keys are connected before attempting programming.
- 2. Launch the LDK Tool by searching "LDK tool" from the start menu.