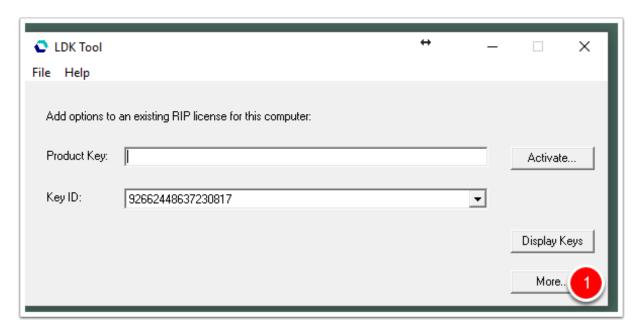

#### **Access additional functions**

1. Click the "More" button to access additional functions.